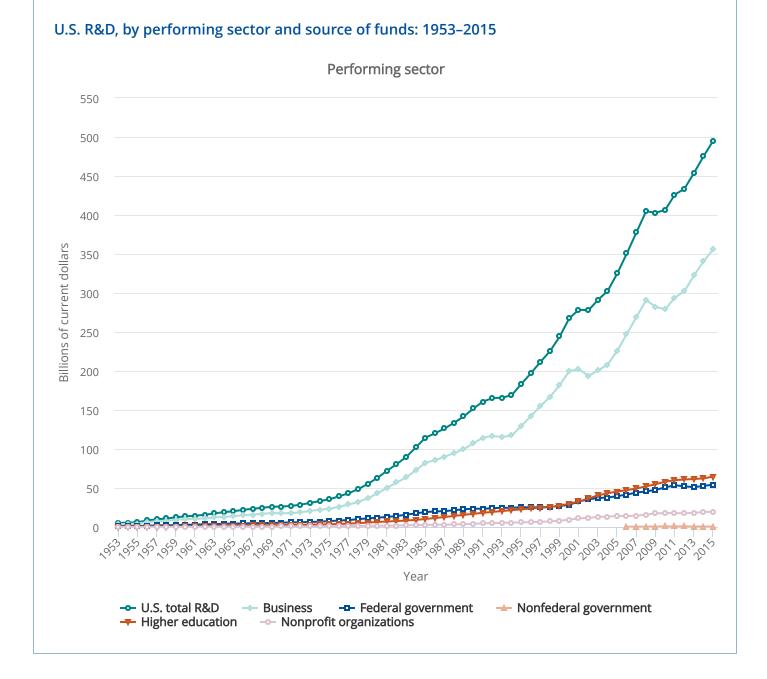

## FIGURE 4-1

## Note(s)

Some data for 2015 are preliminary and may later be revised. Some components of the R&D performed by other nonprofit organizations are projected and may later be revised. Federal performers of R&D include federal agencies and federally funded R&D centers. Performance by nonfederal government includes mainly state and local governments (data in this series are not available before 2006). Other funding includes support from higher education, nonfederal government, and nonprofit organizations.

## Source(s)

National Science Foundation, National Center for Science and Engineering Statistics, National Patterns of R&D Resources (annual series).

Science and Engineering Indicators 2018