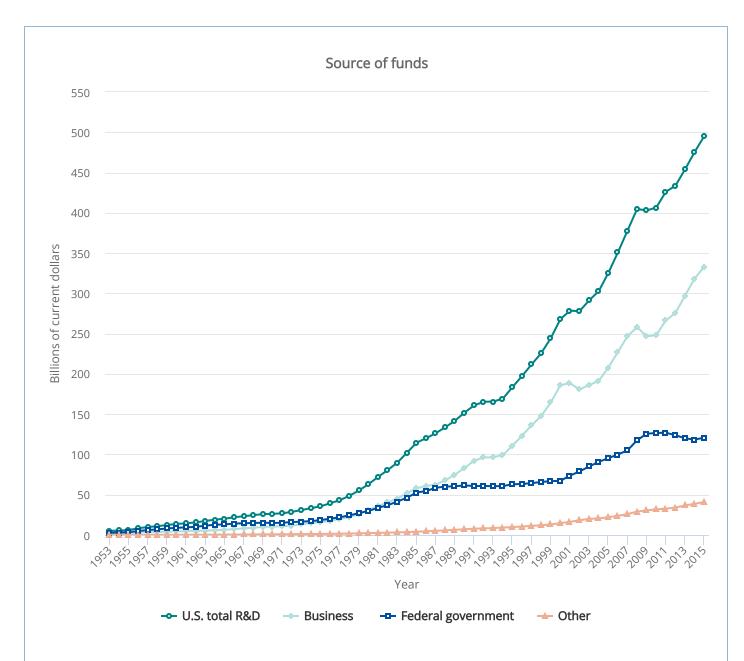

## FIGURE 4-1

## Note(s)

Some data for 2015 are preliminary and may later be revised. Some components of the R&D performed by other nonprofit organizations are projected and may later be revised. Federal performers of R&D include federal agencies and federally funded R&D centers. Performance by nonfederal government includes mainly state and local governments (data in this series are not available before 2006). Other funding includes support from higher education, nonfederal government, and nonprofit organizations.

## Source(s)

National Science Foundation, National Center for Science and Engineering Statistics, National Patterns of R&D Resources (annual series).

Science and Engineering Indicators 2018