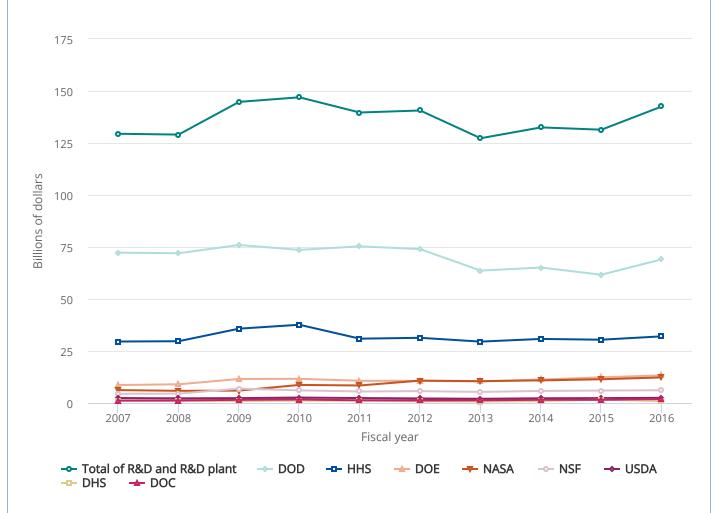

## FIGURE 4-10

## Federal obligations for R&D and R&D plant, by selected agencies: FYs 2007-16

DOC = Department of Commerce; DOD = Department of Defense; DOE = Department of Energy; HHS = Department of Health and Human Services; NASA = National Aeronautics and Space Administration; NSF = National Science Foundation; USDA = Department of Agriculture.

## Note(s)

The departments and agencies included in this figure each had annual R&D obligations of \$1 billion or more and together account for the vast majority of the R&D and R&D plant total. Data for FYs 2009 and 2010 include obligations from the additional federal R&D funding appropriated by the American Recovery and Reinvestment Act of 2009.

## Source(s)

National Science Foundation, National Center for Science and Engineering Statistics, Survey of Federal Funds for Research and Development (annual series).

Science and Engineering Indicators 2018