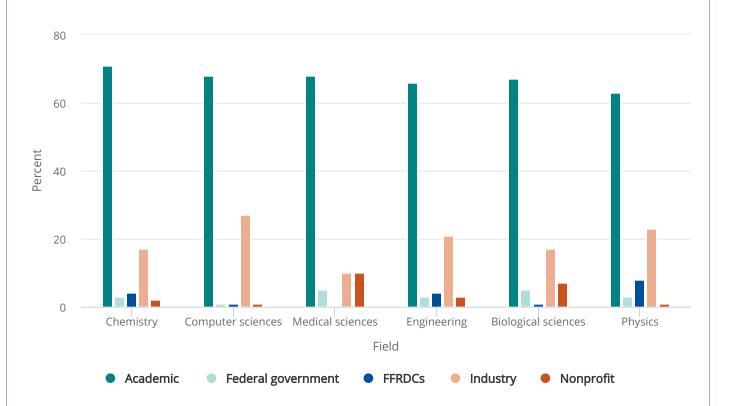

## FIGURE 8-12

## Citation of U.S. S&E articles in USPTO patents, by selected S&E field and article author sector: 2016

FFRDC = federally funded research and development center.

## Note(s)

Fields with less than 5% in 2016 are omitted. Citations where the sector is unknown sectors are not shown. Citations to state and local government S&E articles are also not shown.

## Source(s)

National Science Foundation, National Center for Science and Engineering Statistics; SRI International; Science-Metrix; PatentsView; U.S. Patent and Trademark Office patent data; Elsevier, Scopus abstract and citation database (https://www.scopus.com/), accessed April 2017 (patent data) and July 2017 (S&E articles data). See Appendix Table 8-28.