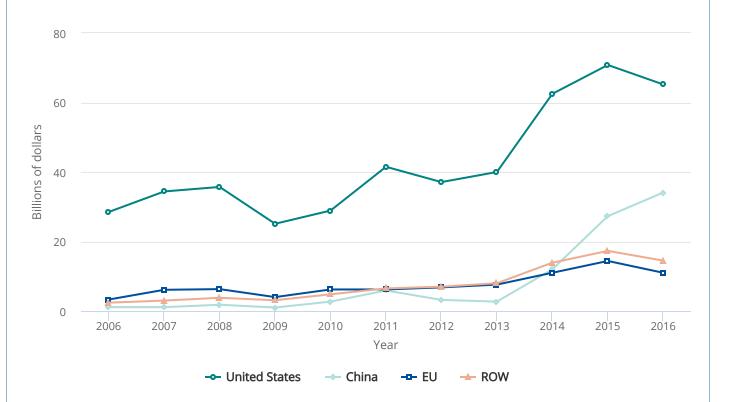

## FIGURE 8-22

## Early- and later-stage venture capital investment, by selected country or economy: 2006–16

EU = European Union; ROW = rest of world.

## Note(s)

Early-stage financing supports product development and marketing, the initiation of commercial manufacturing, and sales; it also supports company expansion and provides financing to prepare for an initial public offering. Later-stage financing includes acquisition financing and management and leveraged buyouts.