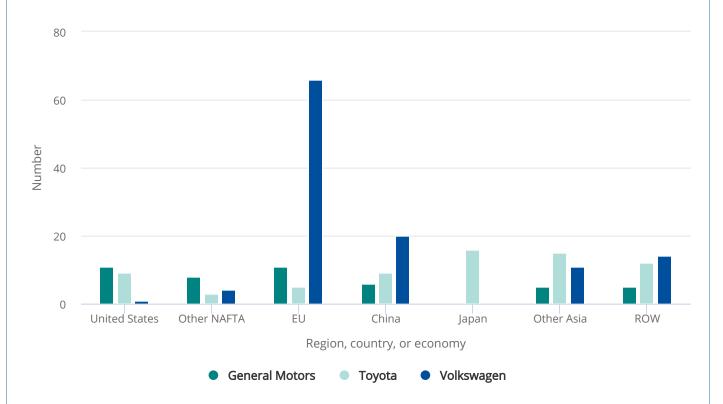

## FIGURE 6-17

## Manufacturing facilities of General Motors, Toyota, and Volkswagen, by selected region, country, or economy: 2016

EU = European Union; NAFTA = North American Free Trade Agreement; ROW = rest of world.

## Note(s)

Other Asia includes India, Malaysia, Philippines, South Korea, Taiwan, Thailand, and Vietnam.