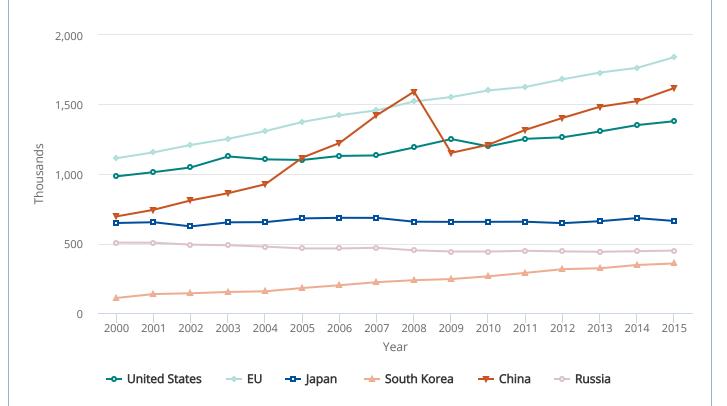

## FIGURE 0-4

## Estimated number of researchers, selected region or country: 2000-15

EU = European Union.

## Note(s)

Data are not available for all regions or countries for all years. Researchers are full-time equivalents. Counts for China before 2009 are not consistent with Organisation for Economic Co-operation and Development (OECD) standards. Counts for South Korea before 2007 exclude social sciences and humanities researchers.

## Source(s)

OECD, Main Science and Technology Indicators (2017/1), https://www.oecd.org/sti/msti.htm.

Science and Engineering Indicators 2018