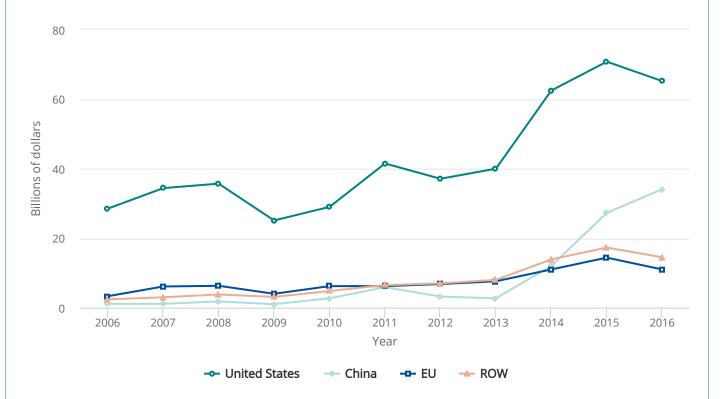

## FIGURE O-15

## Early- and later-stage venture capital investment, by selected region, country, or economy: 2006–16

EU = European Union; ROW = rest of world.

## Note(s)

Early-stage financing supports product development and marketing, the initiation of commercial manufacturing, and sales; it also supports company expansion and provides financing to prepare for an initial public offering. Later-stage financing includes acquisition financing and management and leveraged buyouts.