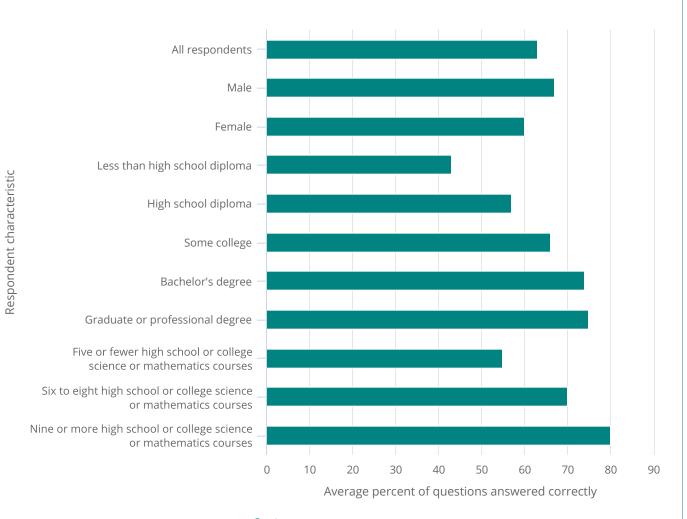

## FIGURE 7-8

# Correct answers to trend factual knowledge of science scale, by respondent characteristic: 2016

### Average percent correct

#### Note(s)

Data reflect average percentage of nine questions answered correctly. "Don't know" responses and refusals to respond counted as incorrect. See Appendix Table 7-2 for explanation, list of questions, and additional respondent characteristics. See Appendix Tables 7-9 and 7-10 for responses to individual questions.