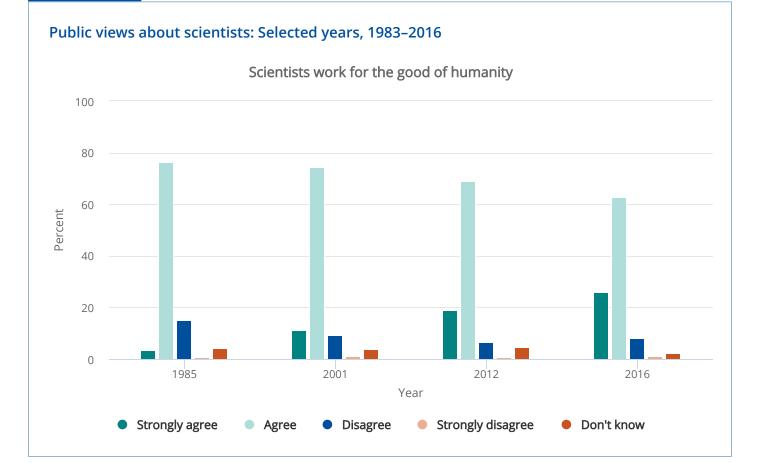

## FIGURE 7-16

## Note(s)

N3

Responses to the statements *Scientific researchers are dedicated people who work for the good of humanity, Scientists are helping to solve challenging problems, Most scientists want to work on things that will make life better for the average person, Scientists are apt to be odd and peculiar people.* Percentages may not add to 100% because of rounding and because refusals to respond are not shown.

## Source(s)

National Science Foundation, National Center for Science and Engineering Statistics, Survey of Public Attitudes Toward and Understanding of Science and Technology (1983, 1985, 2001); NORC at the University of Chicago, General Social Survey (2012, 2016). See Appendix Table 7-30.

Science and Engineering Indicators 2018