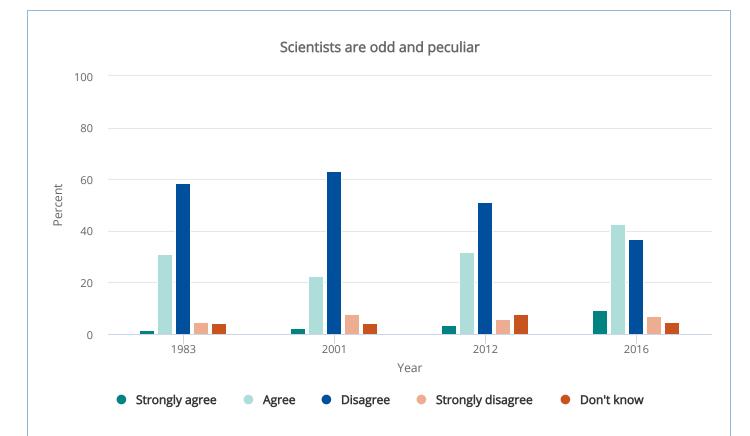

## FIGURE 7-16

## Note(s)

N3

Responses to the statements *Scientific researchers are dedicated people who work for the good of humanity, Scientists are helping to solve challenging problems, Most scientists want to work on things that will make life better for the average person, Scientists are apt to be odd and peculiar people.* Percentages may not add to 100% because of rounding and because refusals to respond are not shown.

## Source(s)

National Science Foundation, National Center for Science and Engineering Statistics, Survey of Public Attitudes Toward and Understanding of Science and Technology (1983, 1985, 2001); NORC at the University of Chicago, General Social Survey (2012, 2016). See Appendix Table 7-30.

Science and Engineering Indicators 2018