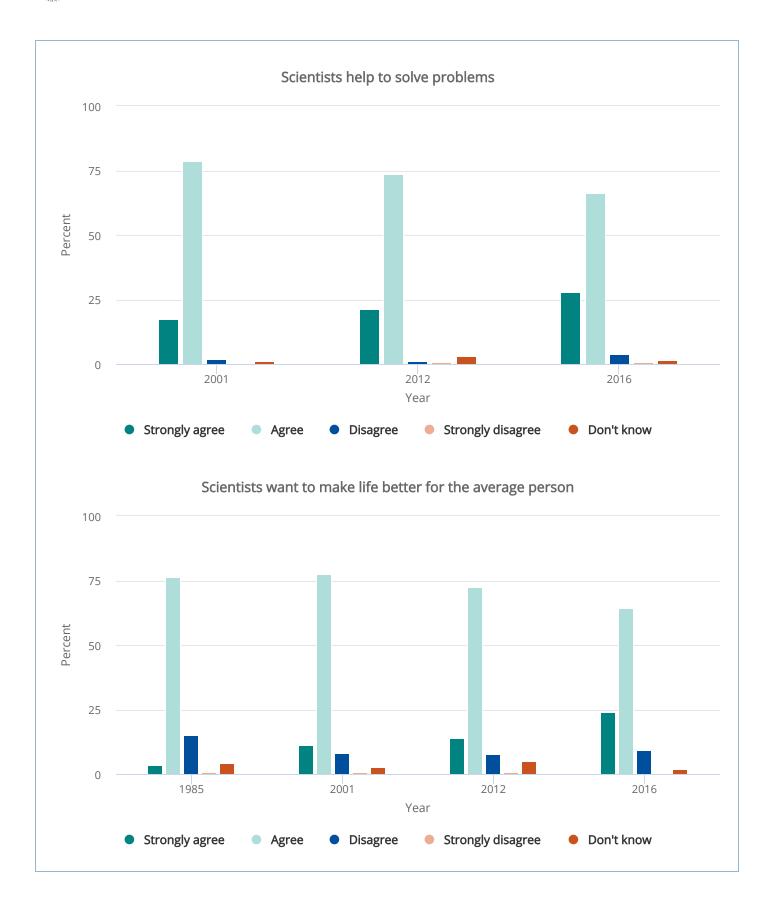

## FIGURE 7-16

## Note(s)

N3

Responses to the statements *Scientific researchers are dedicated people who work for the good of humanity, Scientists are helping to solve challenging problems, Most scientists want to work on things that will make life better for the average person, Scientists are apt to be odd and peculiar people.* Percentages may not add to 100% because of rounding and because refusals to respond are not shown.

## Source(s)

National Science Foundation, National Center for Science and Engineering Statistics, Survey of Public Attitudes Toward and Understanding of Science and Technology (1983, 1985, 2001); NORC at the University of Chicago, General Social Survey (2012, 2016). See Appendix Table 7-30.

Science and Engineering Indicators 2018