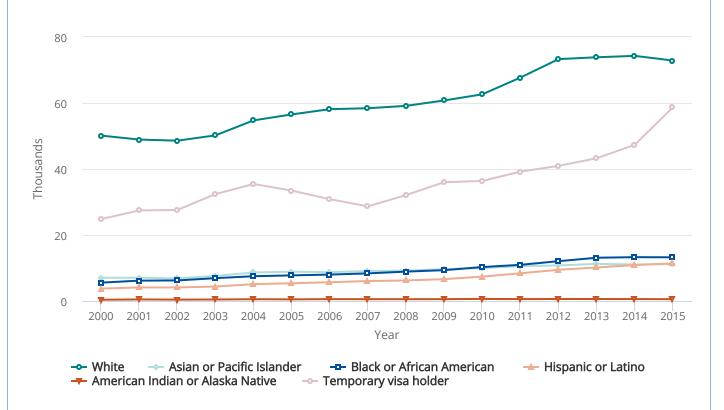

## FIGURE 2-15

## S&E master's degrees, by race, ethnicity, and citizenship: 2000-15

## Note(s)

Data on race and ethnicity include U.S. citizens and permanent residents. Hispanic may be any race. American Indian or Alaska Native, Asian or Pacific Islander, black or African American, and white refer to individuals who are not of Hispanic origin.

## Source(s)

National Center for Education Statistics, Integrated Postsecondary Education Data System (IPEDS), Completions Survey; National Science Foundation, National Center for Science and Engineering Statistics, WebCASPAR database, https://ncsesdata.nsf.gov/webcaspar/.