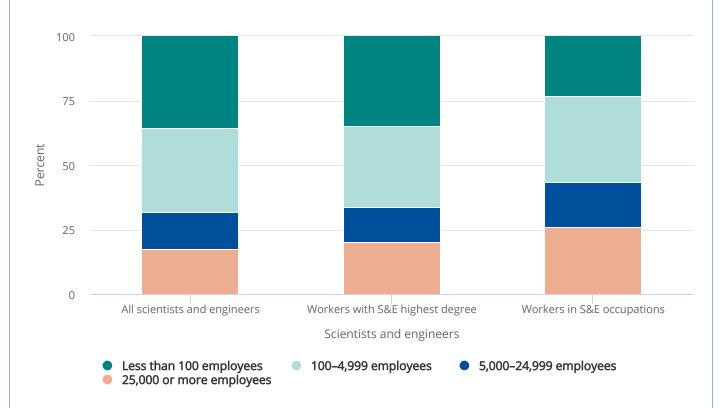

## FIGURE 3-12

## Scientists and engineers employed in the business sector, by employer size: 2015

## Note(s)

Scientists and engineers include those with one or more S&E or S&E-related degrees at the bachelor's level or higher or those who have only a non-S&E degree at the bachelor's level or higher and are employed in an S&E or S&E-related occupation. Percentages may not add to 100% because of rounding.