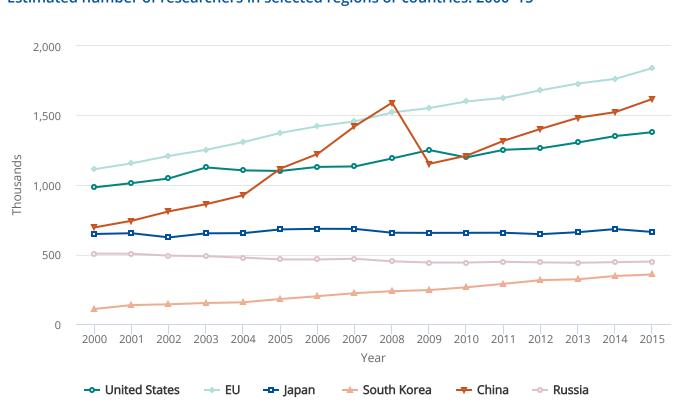

## FIGURE 3-38

## Estimated number of researchers in selected regions or countries: 2000-15

EU = European Union.

## Note(s)

Data are not available for all regions or countries for all years. Researchers are full-time equivalents. Counts for China before 2009 are not consistent with Organisation for Economic Co-operation and Development (OECD) standards. Counts for South Korea before 2007 exclude social sciences and humanities researchers.

## Source(s)

OECD, Main Science and Technology Indicators (2017/1), https://www.oecd.org/sti/msti.htm, accessed 22 September 2017.

Science and Engineering Indicators 2018