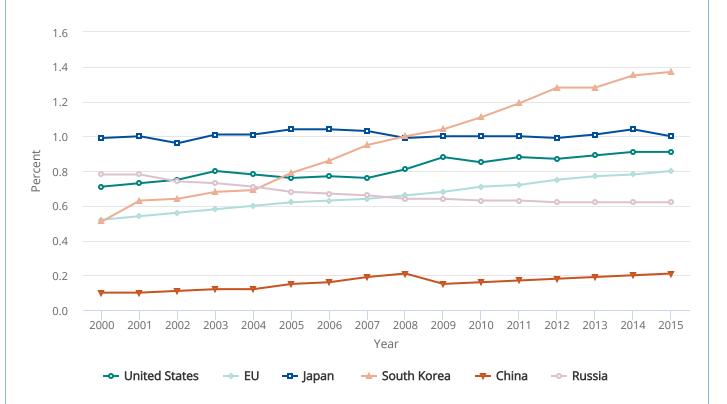

## FIGURE 3-39

## Researchers as a share of total employment in selected regions or countries: 2000-15

EU = European Union.

## Note(s)

Data are not available for all regions or countries for all years. Researchers are full-time equivalents. Counts for China before 2009 are not consistent with Organisation for Economic Co-operation and Development (OECD) standards. Counts for South Korea before 2007 exclude social sciences and humanities researchers.

## Source(s)

OECD, Main Science and Technology Indicators (2017/1), https://www.oecd.org/sti/msti.htm, accessed 22 September 2017. Science and Engineering Indicators 2018