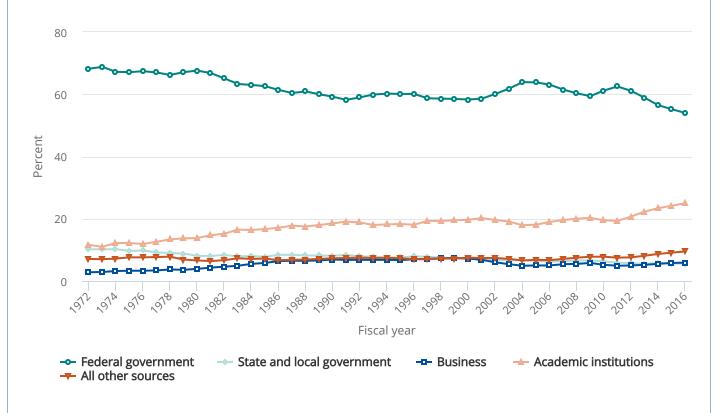

## FIGURE 5-1

## Academic R&D expenditures, by source of funding: FYs 1972-2016

## Note(s)

Totals for FYs 1972–2009 represent R&D expenditures in S&E fields only. Beginning in FY 2010, totals include R&D expenditures in S&E fields and non-S&E fields. Academic institutions' funds exclude research funds spent from multipurpose accounts. Percentages may not add to 100% becaue of rounding.

## Source(s)

National Science Foundation, National Center for Science and Engineering Statistics, Higher Education Research and Development Survey (HERD).

Science and Engineering Indicators 2018