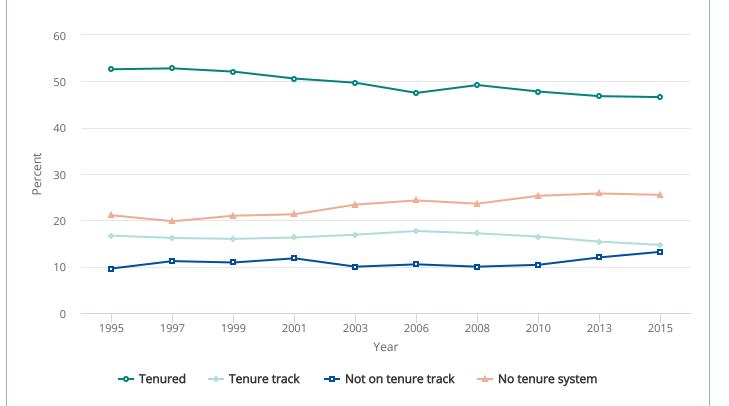

## FIGURE 5-11

## Tenure status of S&E doctorate holders employed in academia: 1995–2015

## Note(s)

Academic employment is limited to U.S. doctorate holders employed at 2- or 4-year colleges or universities, excluding those employed part time who are students or retired. No tenure system includes no tenure system for the position or no tenure system at the institution.

## Source(s)

National Science Foundation, National Center for Science and Engineering Statistics, special tabulations (2017) of the 1995–2015 Survey of Doctorate Recipients (SDR).

Science and Engineering Indicators 2018