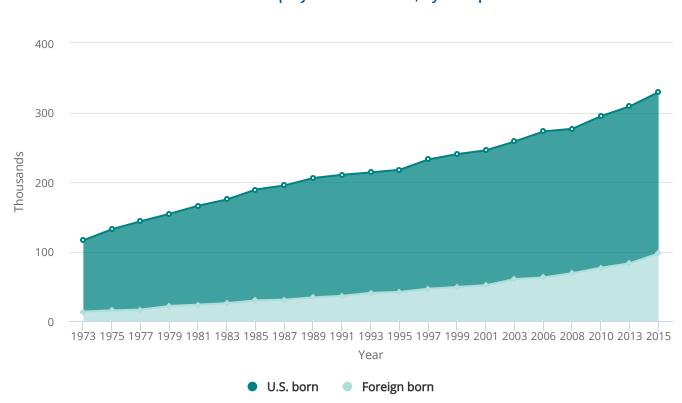

## FIGURE 5-16

## U.S.-trained S&E doctorate holders employed in academia, by birthplace: 1973–2015

## Note(s)

Academic employment is limited to U.S. doctorate holders employed at 2- or 4-year colleges or universities, medical schools, and university research centers, excluding those employed part time who are students or retired. Numbers are rounded to the nearest 100.

## Source(s)

National Science Foundation, National Center for Science and Engineering Statistics, special tabulations (2017) of the 1973–2015 Survey of Doctorate Recipients (SDR).

Science and Engineering Indicators 2018